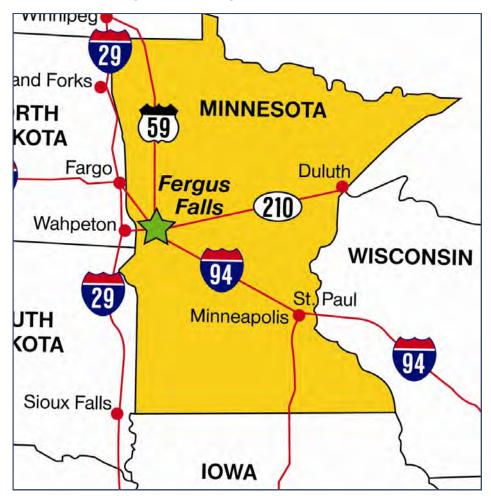

Fergus Falls is conveniently located right off I-94 with five exits into our thriving community. Centrally located only 2 1/2 hours northwest of Minneapolis-St. Paul and one hour southeast of Fargo-Moorhead, we're a great spot for athletes to face new competition and experience our one-of-a-kind facilities!