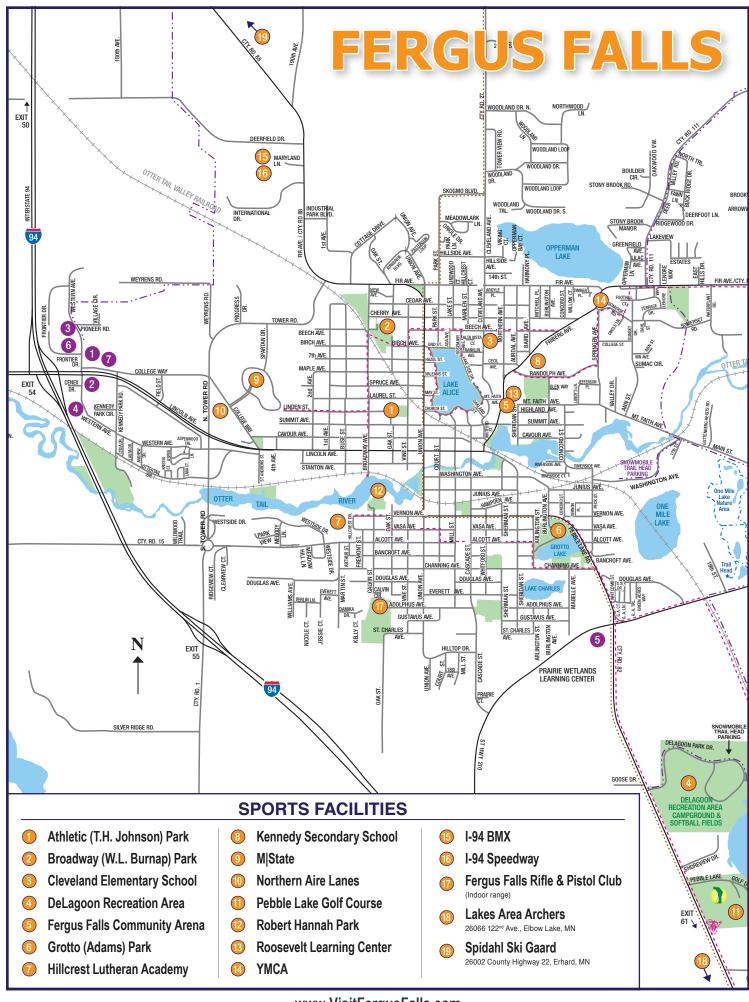

## Sports. Facilities. People. Game On!

Fergus Falls is home to a variety of sports facilities that are conveniently located, modern, and multifunctional. They provide opportunities for sporting events all year long and make it a great spot to compete in. Use this guide as a resource when planning your next sporting event in Fergus Falls. Read through descriptions of each venue with the Facility Roster (pages 1-5) or look for sport-specific accommodations with the Inventory Quick Reference (pages 6-8). Take a look at our hotels (page 9) to find the perfect place for your athletes and fans to stay. A map with facility and hotel locations is also included for your reference.